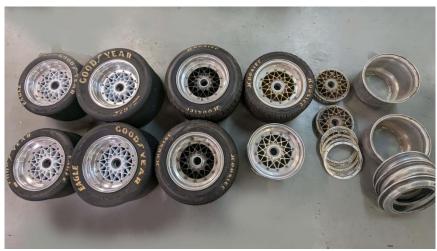

#### Wheels:

(8) COMPOMOTO 3-piece 13" wheels - (4) front x 8" & (4) rear x 10" (2) COMPOMOTO 3-piece DIY wheels with centers and various width third members.