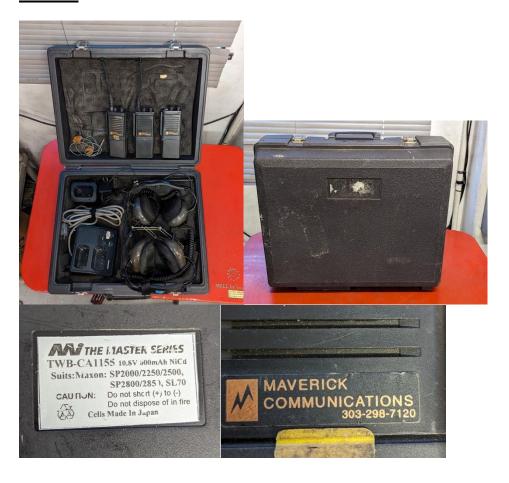

# **Radios:**

Three receiver/transmitter unites, charging stands, two headset, ear piece for helmet, & carrying case. "Worked when parked."