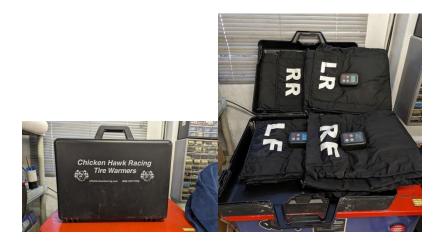

## **SPARES**

### **Suspension:**



#### Left to right:

- (9) Swaybar blade housings (no blades included)
- (4) front uprights
- (2) Front A-Arms (one upper, one lower)
- (3) Axles
- (2) Rear Uprights
- (2) Rear Lower A-Arms
- (2) Left Rear Spring Rockers
- (2) Right Rear Spring Rockers

#### Wheels:



(8) COMPOMOTO 3-piece 13" wheels - (4) front x 8" & (4) rear x 10" (2) COMPOMOTO 3-piece DIY wheels with centers and various width third members.

# **Radios:**



Three receiver/transmitter unites, charging stands, two headset, ear piece for helmet, & carrying case. "Worked when parked."

#### **Wheel Warmers:**



Set of four Wheel warmers including carrying case.