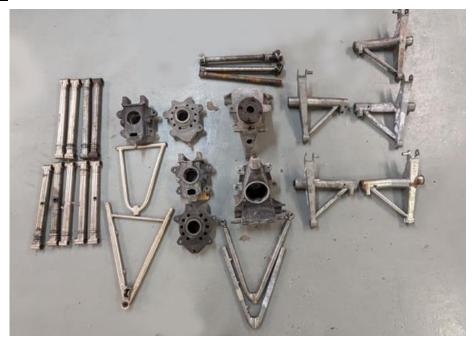

#### Left to right:

- (9) Swaybar blade housings (no blades included)
- (4) front uprights
- (2) Front A-Arms (one upper, one lower)
- (3) Axles
- (2) Rear Uprights
- (2) Rear Lower A-Arms
- (2) Left Rear Spring Rockers
- (2) Right Rear Spring Rockers